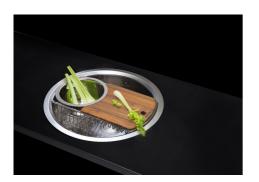

l the washing operations.                         |
| High thickness      | Imm thick steel. A significant thickness, which guarantees the maximum sturdiness and durability.                                                                                                     |
| Save space system   | Drain and siphon are designed to leave as much space as possible in the under-sink area, more and more useful today for theseparate waste collection systems.                                         |
| Space waste fitting | The elegant SPACE steel cap closes the drain and leaves no visible residues collected in the basket below. Space also has a small footprint and allows the optimal use of the under-sink compartment. |

### **TECHNICAL DATA**

# Foster ==





## Foster ==



#### **GALLERY**





### **OPTIONAL ACCESSORIES**



Stainless steel Plate rack 8100 051



**Kit Giotto** 8100 152



Iroko-wood round chopping board 8642 005