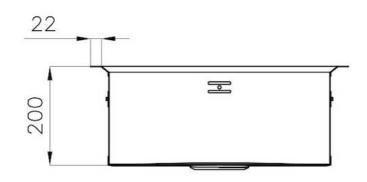

### **DETAILS**

| Edge/Installation Type | Flush-mount   Top-mount                                         |
|------------------------|-----------------------------------------------------------------|
| Finish                 | Foster brushed                                                  |
| Material               | AISI 304 stainless steel                                        |
| Texture                | Brushed in line                                                 |
| Base                   | 60 cm                                                           |
| Dimensions             | Ø 520 mm                                                        |
| Standard fittings      | Fixing hooks, gasket, drain, overflow and siphon, boxed packing |
| Mixer holes            | No standard holes                                               |
| Built-in hole          | View technical data sheet                                       |
|                        |                                                                 |

### **TECHNICAL DATA**