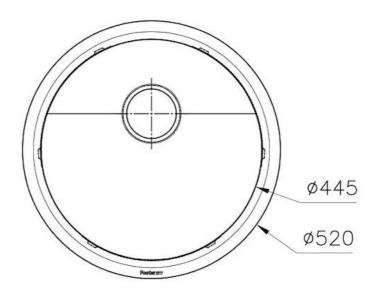

### **DETAILS**

| Edge/Installation Type | Flush-mount   Top-mount                                         |
|------------------------|-----------------------------------------------------------------|
| Finish                 | Foster brushed                                                  |
| Material               | AISI 304 stainless steel                                        |
| Texture                | Brushed in line                                                 |
| Base                   | 60 cm                                                           |
| Dimensions             | Ø 520 mm                                                        |
| Standard fittings      | Fixing hooks, gasket, drain, overflow and siphon, boxed packing |
| Mixer holes            | No standard holes                                               |
| Built-in hole          | View technical data sheet                                       |
|                        |                                                                 |

| Drainer             | No                                                                                                                                                                                                    |
|---------------------|-------------------------------------------------------------------------------------------------------------------------------------------------------------------------------------------------------|
| Width               | 52 cm                                                                                                                                                                                                 |
| Bowl dimension      | Ø 445mm                                                                                                                                                                                               |
| Number of bowls     | 1 bowl                                                                                                                                                                                                |
| Waste fitting       | Drain SPACE 3,5"                                                                                                                                                                                      |
| FEATURES            |                                                                                                                                                                                                       |
| Deep bowls          | This bowls reach an important depth, over 20 cm, thanks to the advanced production technology, that can be offer great capiency and practicity in all the washing operations.                         |
| High thickness      | Imm thick steel. A significant thickness, which guarantees the maximum sturdiness and durability.                                                                                                     |
| Save space system   | Drain and siphon are designed to leave as much space as possible in the under-sink area, more and more useful today for theseparate waste collection systems.                                         |
| Space waste fitting | The elegant SPACE steel cap closes the drain and leaves no visible residues collected in the basket below. Space also has a small footprint and allows the optimal use of the under-sink compartment. |

### **TECHNICAL DATA**