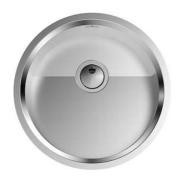

### **Sink Giotto**

Kitchen Sinks Code: 1333 000

### **DETAILS**

| Edge/Installation Type | Flush-mount   Top-mount                                         |
|------------------------|-----------------------------------------------------------------|
| Finish                 | Foster brushed                                                  |
| Material               | AISI 304 stainless steel                                        |
| Texture                | Brushed in line                                                 |
| Base                   | 60 cm                                                           |
| Dimensions             | Ø 520 mm                                                        |
| Standard fittings      | Fixing hooks, gasket, drain, overflow and siphon, boxed packing |
| Mixer holes            | No standard holes                                               |
| Built-in hole          | View technical data sheet                                       |
|                        |                                                                 |